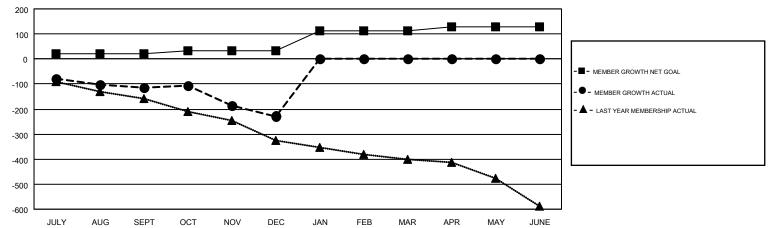

## GMT MONTHLY MEMBERSHIP PROGRESS REPORT

Results as of: 12/31/2018

Multiple District 13

GMT: CINDY GREGG

LOCATION: OHIO

GMT CA 1

| Clubs         |               |           |               | Members               |                           |                         |                                              |  |
|---------------|---------------|-----------|---------------|-----------------------|---------------------------|-------------------------|----------------------------------------------|--|
|               | RESULTS FOR   | 2018-2019 |               | RESULTS FOR 2018-2019 |                           |                         |                                              |  |
| QUARTER       | NEW CLUB GOAL | NEW CLUBS | DROPPED CLUBS | QUARTER               | MEMBER GROWTH NET<br>GOAL | MEMBER GROWTH<br>ACTUAL | DROPPED MEMBERS ACTUAL (including transfers) |  |
| JULY/AUG/SEPT | 1             | 0         | 4             | JULY/AUG/SEPT         | 20                        | 154                     | 244                                          |  |
| OCT/NOV/DEC   | 0             | 0         | 4             | OCT/NOV/DEC           | 13                        | 218                     | 312                                          |  |
| JAN/FEB/MAR   | 3             | 0         | 0             | JAN/FEB/MAR           | 81                        | 0                       | 0                                            |  |
| APR/MAY/JUNE  | 2             | 0         | 0             | APR/MAY/JUNE          | 13                        | 0                       | 0                                            |  |